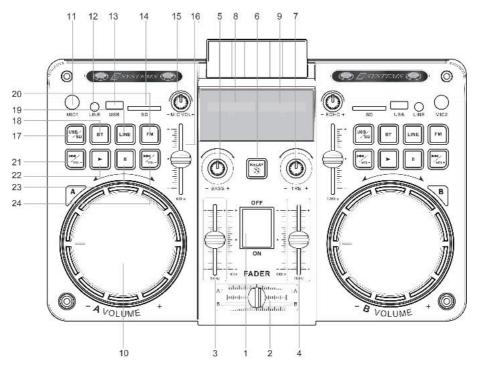

# Accessories

- 1.Power ON/OFF
- 2.A B System fader
- 3.Equalizer
- 4.Equalizer
- 5.BASS increase/weakers
- 6.Mute of whole unit 7.Treble increase/weakers
- 8.A System LED display
- 9.B System LED display
- 10.A System Volume control knob
- 11.Microphone1 input slot 12.A System Line input slot
- 13.A System USB input slot
- 14.A System SD card input slot
- 15.Microphone volume increase/decrease
- 16.Equalizer
- 17.A System USB/SD card input key 18.A System BT input key(BT searching name: DJ-S5H A)
- 19.A System Line input key
- 20.A System FM input key
- 21.A System Previous key, long press for volume decrease 22.A System Play key
- 23.A System Pause key
- 24.A System next key, long press for volume increase

# FRONT PANEL-CONTROLS AND FUNCTIONS

- 25.B System Volume control knob 26.Equalizer 27.ECHO increase/decrease

- 28.B System SD card input slot

- 29.B System USB input slot
  30.B System Line input slot
  31.Microphone2 input slot
  32.B System USB/SD card input key
- 33.B System BT input key(BT searching name: DJ-S5H B)
- 34.B System Line input key
- 35.B System FM input key
  36.B System Previous key, long press for volume decrease
- 37.B System Play key
- 38.B System Pause key
- 39.B System next key, long press for volume increase