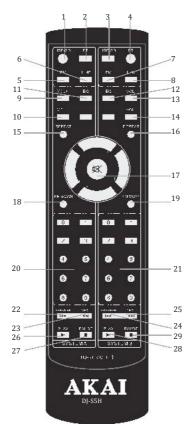

- 1. A System USB/SD card input button
- 2. A System BT input button
- 3. B System USB/SD card input button
- 4. B System BT input button
- 5. A System FM input button
- 6. A System LINE input button
- 7. B System FM input button
- 8. B System LINE input button
- 9. A System volume increase
- 10. A System volume decrease
- 11. A System Equalizer
- 12. B System Equalizer
- 13. B System volume increase
- 14. B System volume decrease
- 15. A System play again
- 16. B System play again
- 17. Mute volume
- 18. A System auto scan for channels
- 19. B System auto scan for channels
- 20. A System USB/SD card song select
- 21. B System USB/SD card song select
- 22. A System previous song
- 23. A System next song
- 24. B System previous song
- 25. B System next song
- 26. A System play
- 27. A System Pause
- 28. B System play
- 29. B System Pause