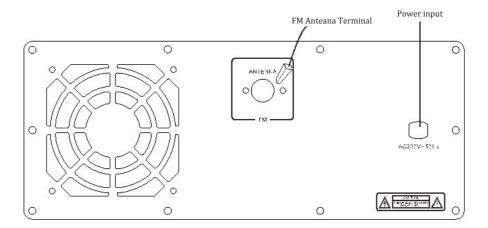

# Accessories

- 1.Power ON/OFF
- 2.A B System fader
- 3.Equalizer
- 4.Equalizer
- 5.BASS increase/weakers
- 6.Mute of whole unit 7.Treble increase/weakers
- 8.A System LED display
- 9.B System LED display
- 10.A System Volume control knob
- 11.Microphone1 input slot 12.A System Line input slot
- 13.A System USB input slot
- 14.A System SD card input slot
- 15.Microphone volume increase/decrease
- 16.Equalizer
- 17.A System USB/SD card input key 18.A System BT input key(BT searching name: DJ-S5H A)
- 19.A System Line input key
- 20.A System FM input key
- 21.A System Previous key, long press for volume decrease 22.A System Play key
- 23.A System Pause key
- 24.A System next key, long press for volume increase

# FRONT PANEL-CONTROLS AND FUNCTIONS

- 25.B System Volume control knob 26.Equalizer 27.ECHO increase/decrease

- 28.B System SD card input slot

- 29.B System USB input slot
  30.B System Line input slot
  31.Microphone2 input slot
  32.B System USB/SD card input key
- 33.B System BT input key(BT searching name: DJ-S5H B)
- 34.B System Line input key
- 35.B System FM input key
  36.B System Previous key, long press for volume decrease
- 37.B System Play key
- 38.B System Pause key
- 39.B System next key, long press for volume increase