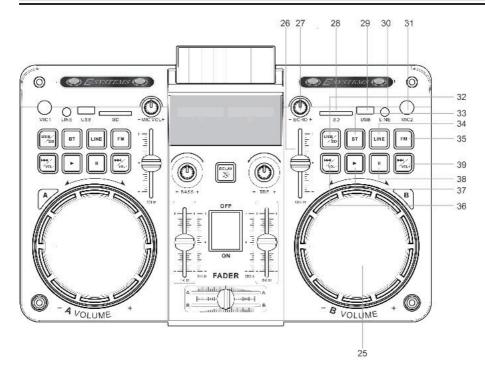

# Accessories

- 1.Power ON/OFF
- 2.A B System fader
- 3.Equalizer
- 4.Equalizer
- 5.BASS increase/weakers
- 6.Mute of whole unit 7.Treble increase/weakers
- 8.A System LED display
- 9.B System LED display
- 10.A System Volume control knob
- 11.Microphone1 input slot 12.A System Line input slot
- 13.A System USB input slot
- 14.A System SD card input slot
- 15.Microphone volume increase/decrease
- 16.Equalizer
- 17.A System USB/SD card input key 18.A System BT input key(BT searching name: DJ-S5H A)
- 19.A System Line input key
- 20.A System FM input key
- 21.A System Previous key, long press for volume decrease 22.A System Play key
- 23.A System Pause key
- 24.A System next key, long press for volume increase

# FRONT PANEL-CONTROLS AND FUNCTIONS

- 25.B System Volume control knob 26.Equalizer 27.ECHO increase/decrease

- 28.B System SD card input slot

- 29.B System USB input slot
  30.B System Line input slot
  31.Microphone2 input slot
  32.B System USB/SD card input key
- 33.B System BT input key(BT searching name: DJ-S5H B)
- 34.B System Line input key
- 35.B System FM input key
  36.B System Previous key, long press for volume decrease
- 37.B System Play key
- 38.B System Pause key
- 39.B System next key, long press for volume increase