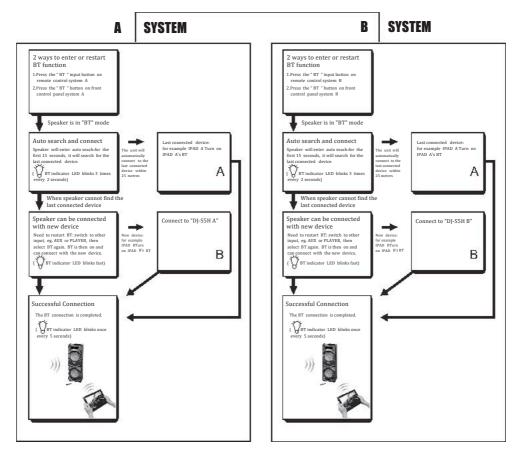

# Accessories

- 1.Power ON/OFF
- 2.A B System fader
- 3.Equalizer
- 4.Equalizer
- 5.BASS increase/weakers
- 6.Mute of whole unit 7.Treble increase/weakers
- 8.A System LED display
- 9.B System LED display
- 10.A System Volume control knob
- 11.Microphone1 input slot 12.A System Line input slot
- 13.A System USB input slot
- 14.A System SD card input slot
- 15.Microphone volume increase/decrease
- 16.Equalizer
- 17.A System USB/SD card input key 18.A System BT input key(BT searching name: DJ-S5H A)
- 19.A System Line input key
- 20.A System FM input key
- 21.A System Previous key, long press for volume decrease 22.A System Play key
- 23.A System Pause key
- 24.A System next key, long press for volume increase

# FRONT PANEL-CONTROLS AND FUNCTIONS

- 25.B System Volume control knob 26.Equalizer 27.ECHO increase/decrease

- 28.B System SD card input slot

- 29.B System USB input slot
  30.B System Line input slot
  31.Microphone2 input slot
  32.B System USB/SD card input key
- 33.B System BT input key(BT searching name: DJ-S5H B)
- 34.B System Line input key
- 35.B System FM input key
  36.B System Previous key, long press for volume decrease
- 37.B System Play key
- 38.B System Pause key
- 39.B System next key, long press for volume increase