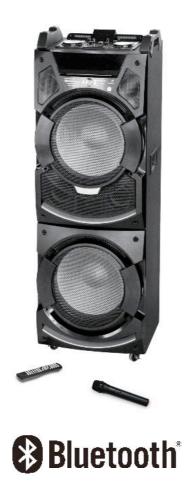

### **Dual Bluetooth Speaker**

This symbol on the product or packaging means that the product should not be treated as household waste. Do not throw garbage at the end of its life, but take it to a collection center or recycling. In this way you will help to protect the environment and be able to prevent any egative consequences that it would have on the environment and human health.