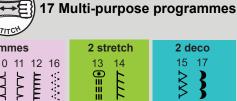

#### 13 standard stitch programmes

1 2.4 3 5 6 7 8 9 10 11 12 16

- 1-2-3-4, 4 step buttonhole
  - 5-6. Zigzag stitch, overcasting
  - 7-8. Straight stitch (small, medium)
  - 9. Straight stitch (left side)
- 10-11. Overcasting stitch
  - 12. Blind hem stitch
  - 16. Mending stitch, thin fabric overcasting

13. Reinforced straight stitch 14. Stretch stitch overlock

15-17. Decorative stitches