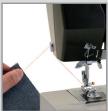

#### **Built-in Quick Adviser**

How to thread the machine? How to put the bobbin in? Trouble shooting to wind the bobbin Trouble shooting for stitch problem

Built-in needle threader, side thread cutter & presser foot pressure

Easy to operate

Side thread cutter

Presser foot pressure