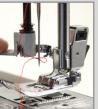

#### **Built-in Quick Adviser**

How to thread the machine? How to put the bobbin in? Trouble shooting to wind the bobbin Trouble shooting for stitch problem

Built-in needle threader, side thread cutter & presser foot pressure

Easy to operate

Side thread cutter

Presser foot pressure