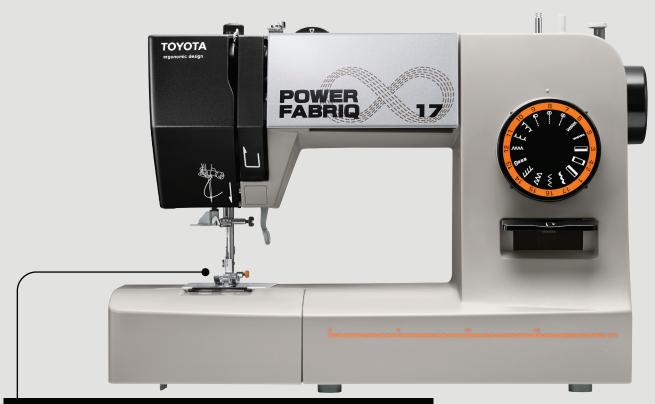

# **TOYOTA**

## **POWER FABRIQ**

PowerFab17

### THICK FABRIC SEWING CAPABILITY

ADVANCED
JAPANESE TECHNOLOGY

PowerFab17

1

#### **Ergonomic Design for Easy Sewing**

Easy to see needle drop point 3. Top loading rotary system

2

- 2. Easy to use large dials, levers and wide sewing area
- - 5. Large feed back lever