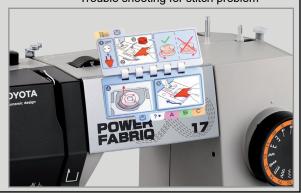

#### **Built-in Quick Adviser**

How to thread the machine? How to put the bobbin in? Trouble shooting to wind the bobbin Trouble shooting for stitch problem

Built-in needle threader, side thread cutter & presser foot pressure