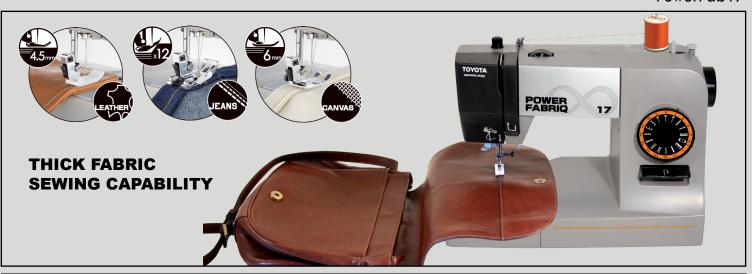

### THICK FABRIC SEWING CAPABILITY

ADVANCED
JAPANESE TECHNOLOGY

PowerFab17

1

#### **Ergonomic Design for Easy Sewing**

Easy to see needle drop point 3. Top loading rotary system

2

- 2. Easy to use large dials, levers and wide sewing area
- - 5. Large feed back lever