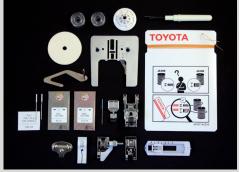

#### Standard accessories

- \*Needle n°90 (x 2)
  \*Needle n°100 (x 2)
  \*Needle n°110 (x 2)
  \*Ball point needle
  \*Leather non stick foot

- \*Gliding foot
  \*Zipper foot
  \*Blind hem foot
  \*Overcasting foot
- \*Buttonhole foot (4 step) \*Buttonhole cutter
  \*Sewing guide
  \*Spool cap
  \*Felter

- \*Plastic bobbin (x 2)

  \*Needle plate screwdriver

  \*Needle plate for thick fabric

  \*Thick thread sample

### Other included accessories

- \*Electronic foot controller
- \*Dust cover \*Quick Guide instruction manual